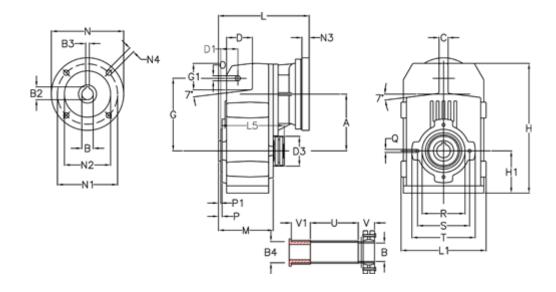

## **Data Sheet**

Article number: 29560314078520
Description: Shaft mounted gear

A313QF40-140,7-P63B5

## **Measures**

| A = 150.50 | D1 = 54.0  | I5 = 180.0 | P1                                   | = 3.5    | V =  |
|------------|------------|------------|--------------------------------------|----------|------|
| B = 40     | d3 = 90    | M = 125.0  | Q                                    | = M10x17 | V1 = |
| B1 = 11    | G = 170    | N = 140    | R                                    | = 110    |      |
| B2 = 12.8  | G1 = 84.0  | N1 = 115   | S                                    | = 130    |      |
| B3 = 4     | H = 326.0  | N2 = 95    | Т                                    | = 150    |      |
| B4 = 40    | H1 = 102.0 | N4 = M8x19 | Tightening torque Nm adapter bushing | g = 6.0  |      |
| C = 20     | L = 225.5  | O = 13     | Tightening torque Nm shrink disc     | = 8.0    |      |
| D = 68.0   | L1 = 210   | P = 6.5    | U                                    | = 95.5   |      |